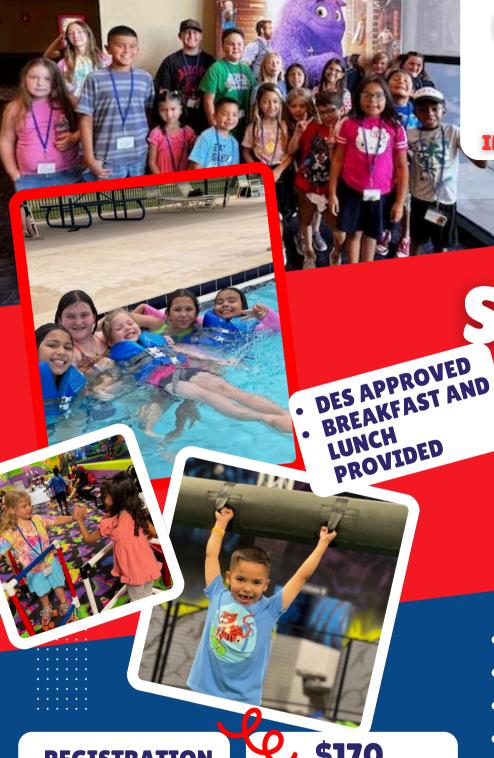

## SUMMER CAMP

JUNE 2-JULY 11
7:15AM-5:30 PM
ENROLL BY MAY 27
CLOSED:
JUNE 19TH
JULY 4TH-JULY 9TH

## Daily/Weekly activities

- Arts and crafts
- Sports
- Music & Movement
- Academic Enrichment
- Wild Katz
- Swimming
- Elevate
- Bowling
- Museums
- Movies

REGISTRATION \$60 PER CHILD \$75 PER FAMILY \$170
PER WEEK

(INCLUDES DAILY SNACKS, LUNCH, AND FIELD TRIPS)

DROP-IN \$65.00 PER DAY

**CONTACT US** 