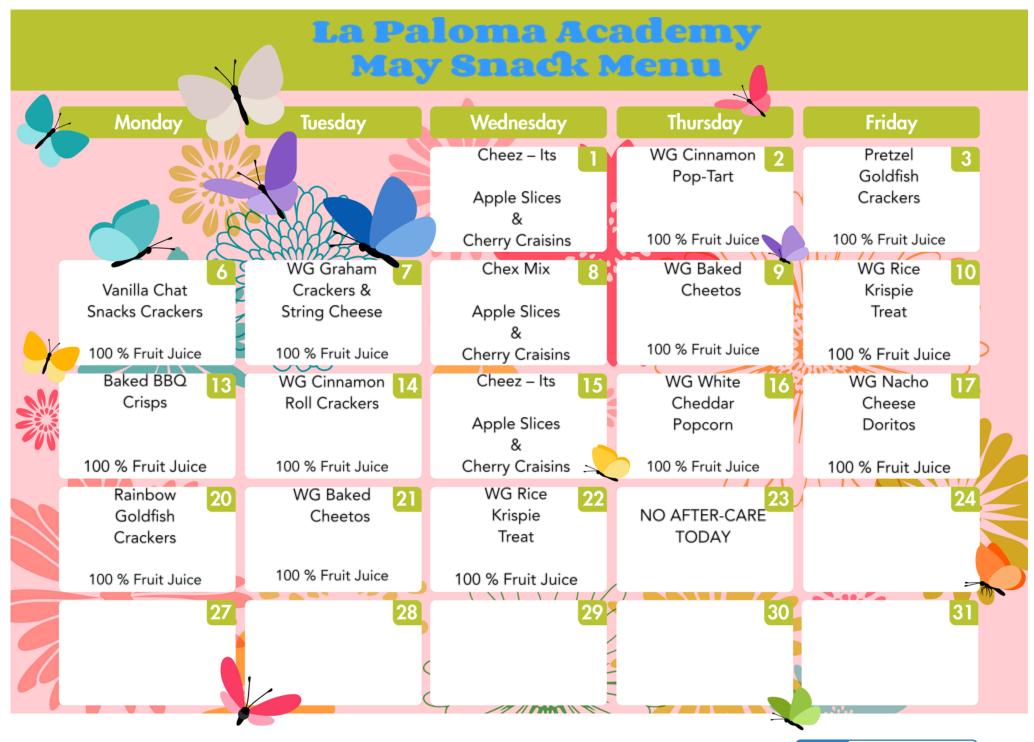

## May Menu

| ividy ivic                |                           |                                  |                                  | _                                  |
|---------------------------|---------------------------|----------------------------------|----------------------------------|------------------------------------|
| Monday 🚜                  | Tuesday                   | Wednesday                        | Thursday 🚜                       | Friday                             |
|                           | ř /                       | 1                                | 2                                | 3                                  |
|                           |                           | Apple Jacks Cereal               | Strawberry Bagel Bar             | Cinnamon UBR                       |
|                           | .,                        | Fruit Cup                        | 100% Fruit Juice                 | Rainbow Gala Apple                 |
|                           | KFAST AND                 | Giant Vanilla Goldfish           | String Cheese                    | Blueberry Yogurt                   |
|                           | FOR ALL                   |                                  |                                  |                                    |
| ENROLLED                  | STUDENTS!                 | Beef Taco Stick                  | Chicken Alfredo & Toast          | BBQ Pulled Pork                    |
|                           |                           | Baked Potato Wedges              | Sweet Potato Fries               | Broccoli Bites                     |
|                           |                           | Sweet Strawberries               | Golden Bananas                   | Melon Medley                       |
| 6                         | 7                         | 8                                | 9                                | 10                                 |
| Fudge Pop-tart            | Banana Muffin             | Coco Puffs Cereal                | Mini Cinnis                      | Mini Donuts                        |
| 100% Fruit Juice          | Golden Apple Slices       | Apple Sauce                      | 100% Fruit Juice                 | Red Delicious Apple                |
| Honey Belly Bears         | Cheese Cubes              | Tiger Tracks Grahams             | String Cheese                    | Strawberry Go-gurt                 |
|                           | 0 1 0 14                  |                                  |                                  | C L B:                             |
| Beefy Nacho Supreme!      | Spaghetti & Meat sauce    | Cheeseburger Sliders             | Sloppy Joes                      | Galaxy Pizza<br>Mixed Salad Greens |
| Refried Beans             | Broccoli Bites            | Sweet Corn Niblett's             | Sweet Potato Tots                |                                    |
| Mixed Fruit               | Mixed Berries             | Fresh Fruit Variety  15          | Fuzzy Kiwi 16                    | Fresh Grapes                       |
| Golden Graham Bar         | French Toast Sticks       |                                  |                                  | Wild berry Waffles                 |
| 100% Fruit Juice          |                           | Lucky Charms Cereal<br>Fruit Cup | Apple Frudel<br>100% Fruit Juice | Sweet & Sour Apples                |
| Bunny Friends Crackers    | Fresh Grapes Cheese Cubes | Giant Vanilla Goldfish           | String Cheese                    |                                    |
| Bullity I Helius Clackers | Cheese cubes              | Glaric Varillia Goldrisii        | Julily cheese                    | blueberry roguit                   |
| Popcorn Chicken / Roll    | Mandarin Chicken Bowl     | Baked Chicken w/Roll             | Walking Taco                     | Chicken Posole                     |
| Baked Potato Wedges       | Vegetable Medley          | Baby Carrots / Ranch             | Broccoli Bites                   | Fiesta Beans                       |
| Diced Pears               | Sweet Orange Slices       | Sweet Strawberries               | Golden Bananas                   | Melon Medley                       |
| 20                        | 21                        | 22                               | 23                               | 24                                 |
| Lemon Chip Crunch         | Confetti Pancakes         | Coco Dot Muffin                  | Mini Donuts                      |                                    |
| 100% Fruit Juice          | Red Apple Slices          | Apple Sauce                      | 100% Fruit Juice                 | 30 - 6                             |
| Honey Belly Bears         | Cheese Cubes              | Honey Grahams                    | String Cheese                    | The se                             |
|                           |                           |                                  |                                  |                                    |
| Chicken Quesadilla        | Deli Sub Sandwich         | Galaxy Pizza                     | Early Release!                   | ≥hello≤                            |
| Curly Q Potatoes          | Broccoli Bites            | Mixed Salad Greens               | No Lunch!                        | Summer.                            |
| Sliced Peaches            | Mixed Berries             | Frozen Fruit Cup                 | No Aftercare!                    |                                    |
| Sheed Federies            | Tilxed Berries            | Trozen truic cup                 | 110 Arter care.                  |                                    |
|                           |                           |                                  |                                  | •                                  |
|                           |                           | ·13•                             |                                  |                                    |
|                           | 44                        |                                  |                                  |                                    |
|                           |                           |                                  | 0081                             |                                    |
|                           |                           | ANVINU                           | UP U                             |                                    |
|                           |                           |                                  |                                  |                                    |
| >                         |                           |                                  | -                                |                                    |
|                           |                           |                                  | NITE .                           |                                    |
| 8                         |                           |                                  | ALI D'YES                        |                                    |
|                           |                           |                                  | 10 Single                        | 222                                |
|                           |                           |                                  |                                  | 1111                               |