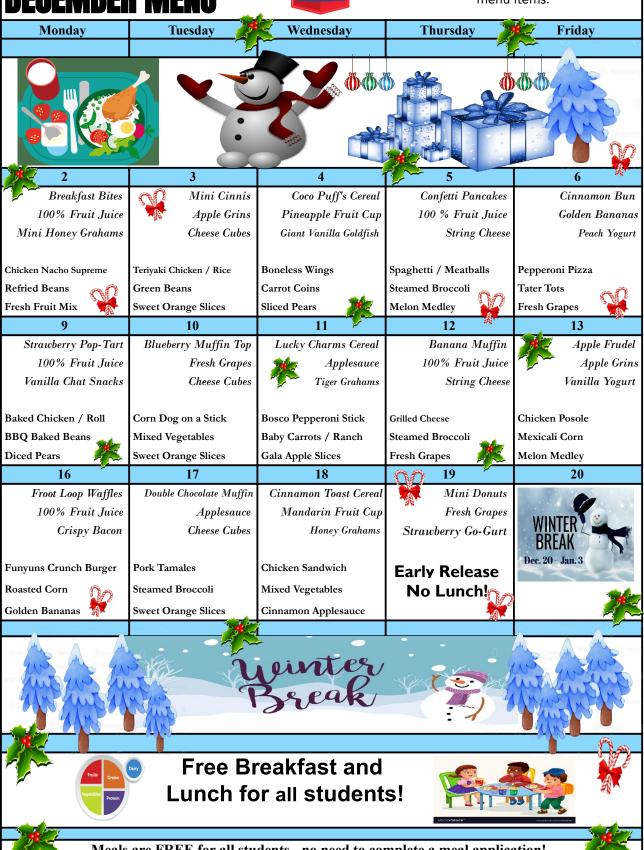

## La Paloma Academy Marana Campus

**DECEMBER MENU** 

1% milk, fat-free flavored & skim milk are available for breakfast and lunch.
Craisins, raisins, and dried apple chips are also available in addition to breakfast menu items.